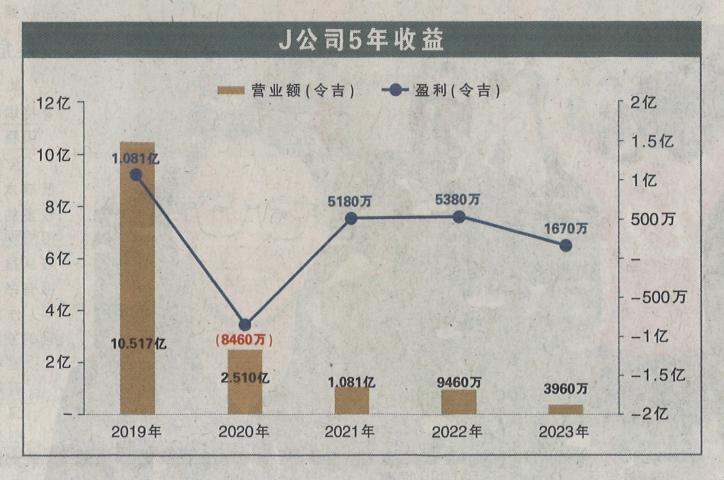

一个典型的例子,就是在马股主板上市的基建企业"J公司",尽管财务业绩恶化,但"J公司"在截至2023年12月31日的财政年,向总执行长和执行董事共计奖励高达1182万令吉。

在 2023 财年,该公司的营收和净利润,分别下降 58.2%和 68.9%,至 3956 万令吉 (FY2022:9465 万令吉)和 1674 万令吉 (FY2022:5378 万令吉)。

除了金钱报酬外,这两位董事还获得了根据长期激励计划 (LTIP) 的一部分股票授予计划 (SGP) 所发行的股票奖励。

根据 SGP,这两位董事共计获得了 4700 万股股票,价值 846 万令吉。发行的股票占支付给两位董事总薪酬的 70%。

过去五年,根据 SGP,已向两名董事发行了约 1.2 亿股股票 (参见表 1)。所有股票在授予后立即发行, 导致 4388 万令吉 (SGP 总价值)被记录在董事薪酬 中。

值得注意的是,截至 2024 年 4 月 1 日 ,总执行长持有该公司 14 . 11%的股权。

同时,尽管净利从 2019 年的 1.081 亿令吉,下降到 2023 年的 1670 万令吉(参见 5 年收益图),但他们的薪酬基本保持不变,约为 200 万令吉和 100 万令吉(参见表 2)。